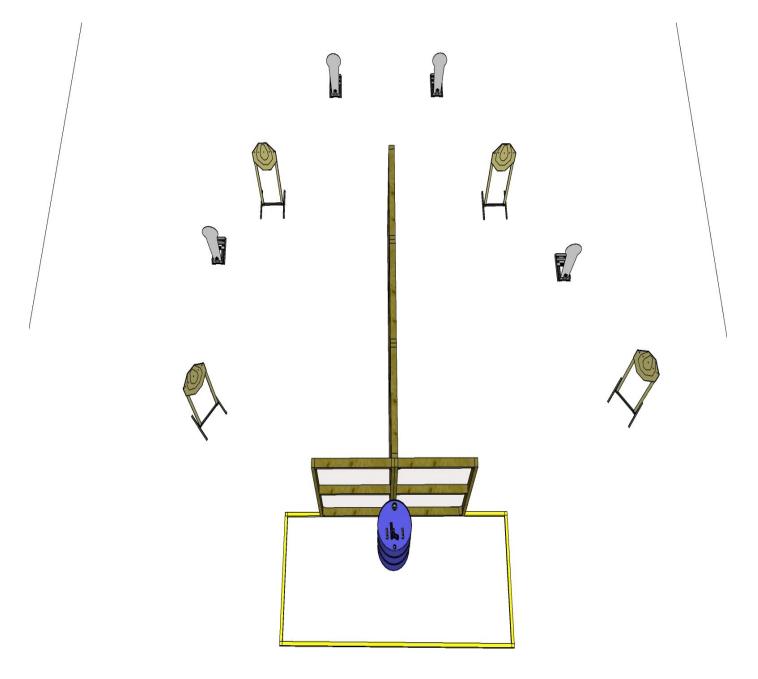

| COF:                 | Short course        |                         |              |                   | STAGE 10          |
|----------------------|---------------------|-------------------------|--------------|-------------------|-------------------|
| Targets:             | IPSC targets        | IPSC mini targets       | IPSC poppers | IPSC mini poppers | IPSC metal plates |
|                      | 2                   | -                       | -            | 2                 | 4                 |
| Distance:            |                     | Rounds to be scored:    | 10           | Max. points:      | 50                |
| Gun ready condition: |                     |                         |              |                   |                   |
| Start position:      | Standing in area o  | n mark. Heels touch the | e mark       |                   |                   |
| Start signal:        | Audible signal.     |                         |              |                   |                   |
| Procedure:           | At the start signal | engage targets.         |              |                   |                   |
| Remarks:             | Strong hand only.   |                         |              |                   |                   |