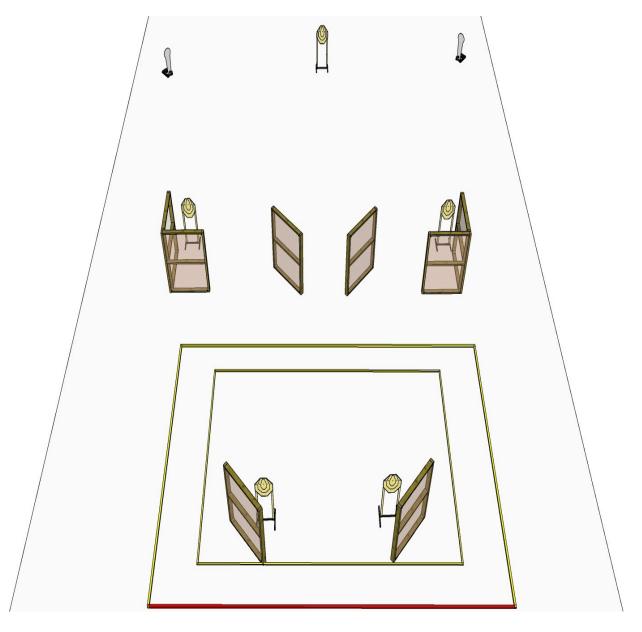

| COF:                 | Short course        |                                     |                       |                   | STAGE 3           |  |  |
|----------------------|---------------------|-------------------------------------|-----------------------|-------------------|-------------------|--|--|
| Targets:             | IPSC targets        | IPSC mini targets                   | IPSC poppers          | IPSC mini poppers | IPSC metal plates |  |  |
|                      | 4                   | -                                   | 2                     | -                 | 2                 |  |  |
| Distance:            |                     | Rounds to be scored:                | 12                    | Max. points:      | 60                |  |  |
| Gun ready condition: |                     |                                     |                       |                   |                   |  |  |
| Start position:      | Standing anywhere   | e in area.                          |                       |                   |                   |  |  |
| Start signal:        | Audible signal      |                                     |                       |                   |                   |  |  |
| Procedure:           | At the start signal | at the start signal engage targets. |                       |                   |                   |  |  |
| Remarks:             | IPSC popper activa  | tes moving target as ir             | ndicated. Targets sta | ys visible.       |                   |  |  |