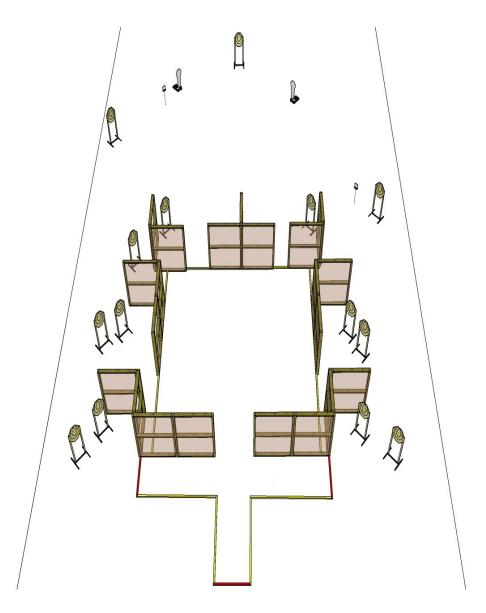

| COF:                 | Long course         |                                     |              |                   | STAGE 7           |  |  |
|----------------------|---------------------|-------------------------------------|--------------|-------------------|-------------------|--|--|
| Targets:             | IPSC targets        | IPSC mini targets                   | IPSC poppers | IPSC mini poppers | IPSC metal plates |  |  |
| ŭ                    | 12                  | -                                   | 2            | 2                 | 3                 |  |  |
| Distance:            |                     | Rounds to be scored:                | 31           | Max. points:      | 155               |  |  |
| Gun ready condition: |                     |                                     |              |                   |                   |  |  |
| Start position:      | Standing in area o  | n mark, left or right               |              |                   |                   |  |  |
| Start signal:        | Audible signal.     |                                     |              |                   |                   |  |  |
| Procedure:           | At the start signal | t the start signal engage targets . |              |                   |                   |  |  |
| Remarks:             |                     |                                     |              |                   |                   |  |  |