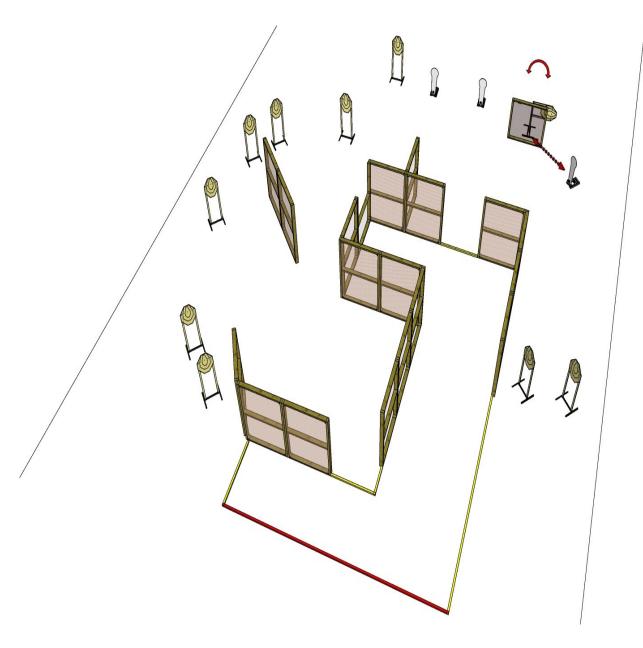

| COF:                 | Long course         |                         |              |                   | STAGE 9           |
|----------------------|---------------------|-------------------------|--------------|-------------------|-------------------|
| Targets:             | IPSC targets        | IPSC mini targets       | IPSC poppers | IPSC mini poppers | IPSC metal plates |
| ŭ                    | 14                  | -                       | 2            | -                 | 2                 |
| Distance:            |                     | Rounds to be scored:    | 32           | Max. points:      | 160               |
| Gun ready condition: |                     |                         |              |                   |                   |
| Start position:      | Standing in area o  | n mark. Heels touch the | e mark       |                   |                   |
| Start signal:        | Audible signal.     |                         |              |                   |                   |
| Procedure:           | At the start signal | engage targets.         |              |                   |                   |
| Remarks:             |                     |                         |              |                   |                   |