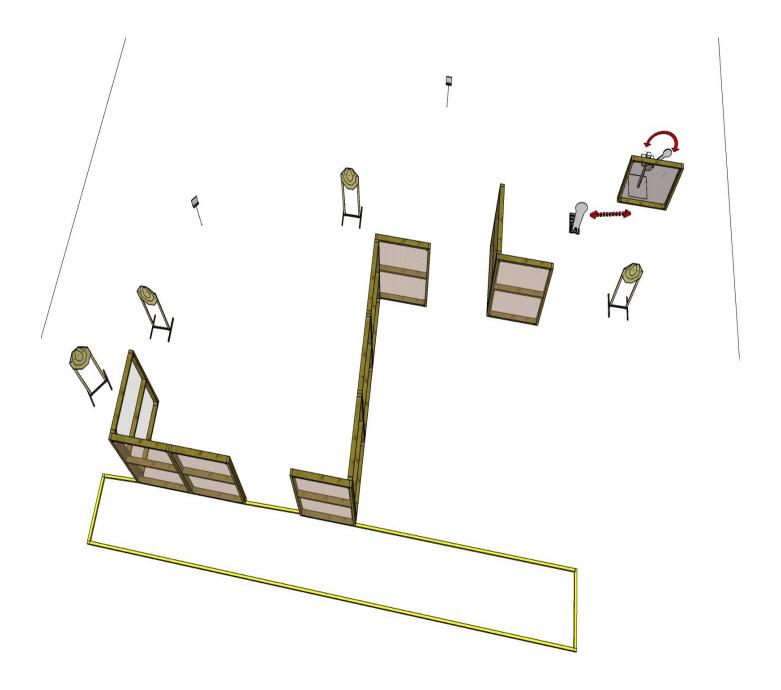

| COF:                 | Short course        |                                     |                       |                   | STAGE 3           |  |  |
|----------------------|---------------------|-------------------------------------|-----------------------|-------------------|-------------------|--|--|
| Targets:             | IPSC targets        | IPSC mini targets                   | IPSC poppers          | IPSC mini poppers | IPSC metal plates |  |  |
|                      | 4                   | -                                   | 2                     | -                 | 2                 |  |  |
| Distance:            |                     | Rounds to be scored:                | 12                    | Max. points:      | 60                |  |  |
| Gun ready condition: |                     |                                     |                       |                   |                   |  |  |
| Start position:      | Standing anywhere   | e in area.                          |                       |                   |                   |  |  |
| Start signal:        | Audible signal      |                                     |                       |                   |                   |  |  |
| Procedure:           | At the start signal | at the start signal engage targets. |                       |                   |                   |  |  |
| Remarks:             | IPSC popper activa  | tes moving target as ir             | ndicated. Targets sta | ys visible.       |                   |  |  |