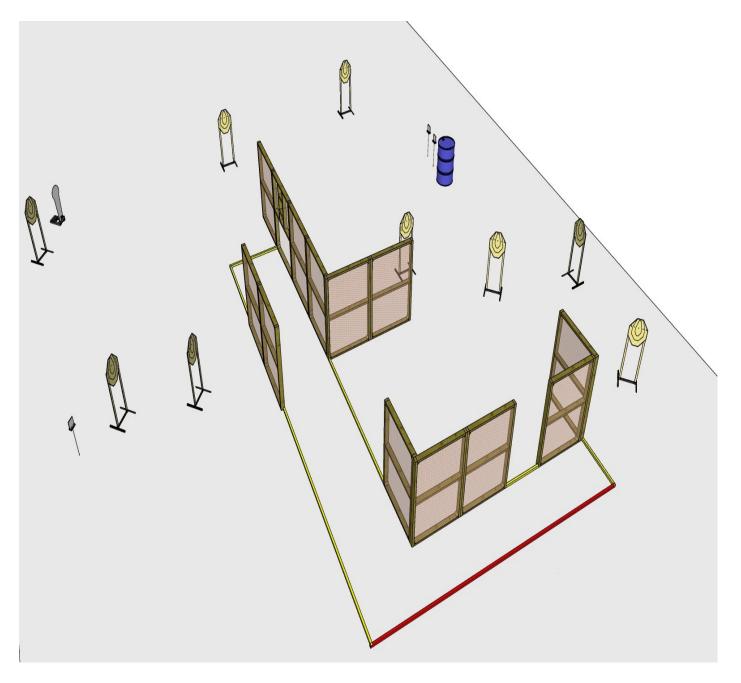

| COF:                 | Short course        |                         |              |                   | STAGE 10          |
|----------------------|---------------------|-------------------------|--------------|-------------------|-------------------|
| Targets:             | IPSC targets        | IPSC mini targets       | IPSC poppers | IPSC mini poppers | IPSC metal plates |
|                      | 2                   | -                       | -            | 2                 | 4                 |
| Distance:            |                     | Rounds to be scored:    | 10           | Max. points:      | 50                |
| Gun ready condition: |                     |                         |              |                   |                   |
| Start position:      | Standing in area o  | n mark. Heels touch the | e mark       |                   |                   |
| Start signal:        | Audible signal.     |                         |              |                   |                   |
| Procedure:           | At the start signal | engage targets.         |              |                   |                   |
| Remarks:             | Strong hand only.   |                         |              |                   |                   |