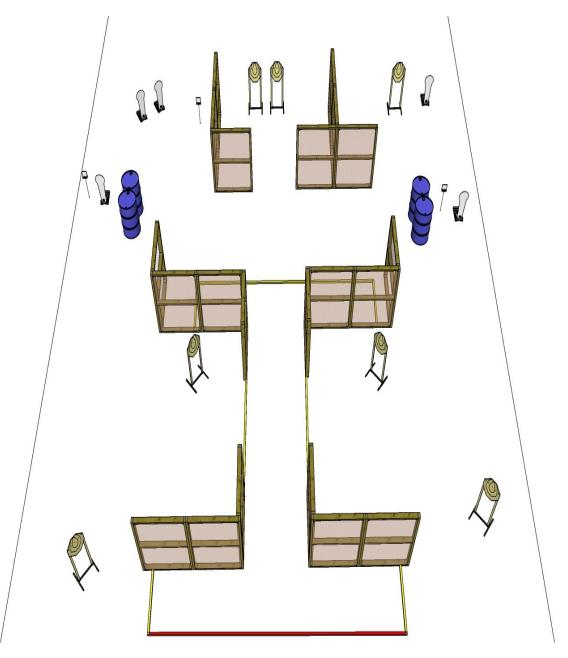

| COF:                 | Long course         |                                     |              |                   | STAGE 7           |  |  |
|----------------------|---------------------|-------------------------------------|--------------|-------------------|-------------------|--|--|
| Targets:             | IPSC targets        | IPSC mini targets                   | IPSC poppers | IPSC mini poppers | IPSC metal plates |  |  |
| ŭ                    | 12                  | -                                   | 2            | 2                 | 3                 |  |  |
| Distance:            |                     | Rounds to be scored:                | 31           | Max. points:      | 155               |  |  |
| Gun ready condition: |                     |                                     |              |                   |                   |  |  |
| Start position:      | Standing in area o  | n mark, left or right               |              |                   |                   |  |  |
| Start signal:        | Audible signal.     |                                     |              |                   |                   |  |  |
| Procedure:           | At the start signal | t the start signal engage targets . |              |                   |                   |  |  |
| Remarks:             |                     |                                     |              |                   |                   |  |  |