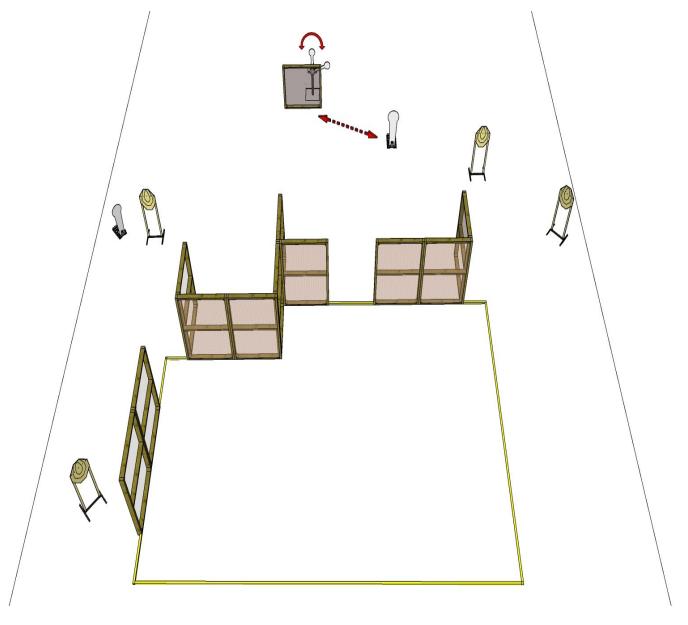

| COF:                 | Short course        |                                    |              |                   | STAGE 4           |  |  |
|----------------------|---------------------|------------------------------------|--------------|-------------------|-------------------|--|--|
| Targets:             | IPSC targets        | IPSC mini targets                  | IPSC poppers | IPSC mini poppers | IPSC metal plates |  |  |
| 0.00                 | 4                   | -                                  | -            | 4                 | -                 |  |  |
| Distance:            |                     | Rounds to be scored:               | 12           | Max. points:      | 60                |  |  |
| Gun ready condition: | Loaded gun on the   | plastic barrel.                    |              |                   |                   |  |  |
| Start position:      | Standing anywhere   | e in area.                         |              |                   |                   |  |  |
| Start signal:        | Audible signal.     |                                    |              |                   |                   |  |  |
| Procedure:           | At the start signal | t the start signal engage targets. |              |                   |                   |  |  |
| Remarks:             | Weak hand only      |                                    |              |                   |                   |  |  |