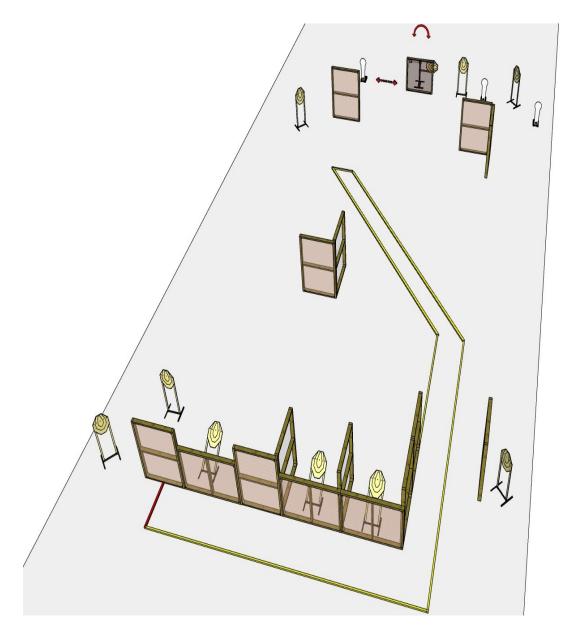

| COF:                 | Long course         |                         |              |                   | STAGE 9           |
|----------------------|---------------------|-------------------------|--------------|-------------------|-------------------|
| Targets:             | IPSC targets        | IPSC mini targets       | IPSC poppers | IPSC mini poppers | IPSC metal plates |
| ŭ                    | 14                  | -                       | 2            | -                 | 2                 |
| Distance:            |                     | Rounds to be scored:    | 32           | Max. points:      | 160               |
| Gun ready condition: |                     |                         |              |                   |                   |
| Start position:      | Standing in area o  | n mark. Heels touch the | e mark       |                   |                   |
| Start signal:        | Audible signal.     |                         |              |                   |                   |
| Procedure:           | At the start signal | engage targets.         |              |                   |                   |
| Remarks:             |                     |                         |              |                   |                   |