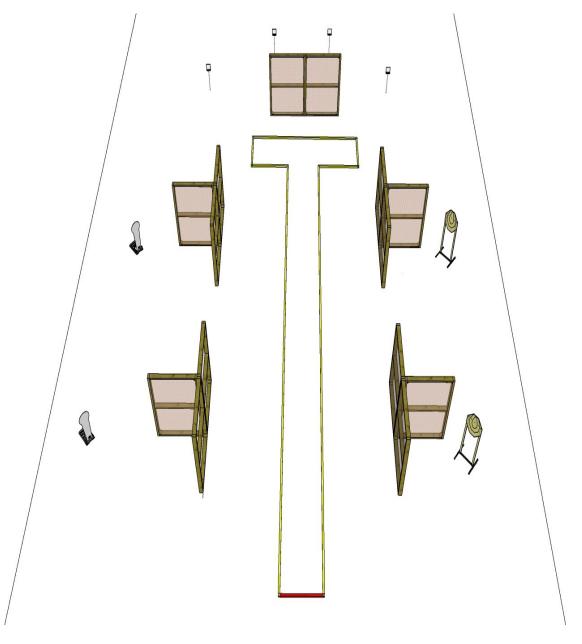

| COF:                | Medium course       |                                     |                      |                   | STAGE 5           |  |  |
|---------------------|---------------------|-------------------------------------|----------------------|-------------------|-------------------|--|--|
| Targets:            | IPSC targets        | IPSC mini targets                   | IPSC poppers         | IPSC mini poppers | IPSC metal plates |  |  |
| <b>g</b>            | 10                  | -                                   | 3                    | -                 | -                 |  |  |
| Distance:           |                     | Rounds to be scored:                | 23                   | Max. points:      | 115               |  |  |
| Gun redy condition: |                     |                                     |                      |                   |                   |  |  |
| Start position:     | Standing in area o  | n mark.                             |                      |                   |                   |  |  |
| Start signal:       | Audible signal.     |                                     |                      |                   |                   |  |  |
| Procedure:          | At the start signal | At the start signal engage targets. |                      |                   |                   |  |  |
| Remarks:            | IPSC popper activa  | ates moving target as in            | dicated. Target stay | s visible.        |                   |  |  |