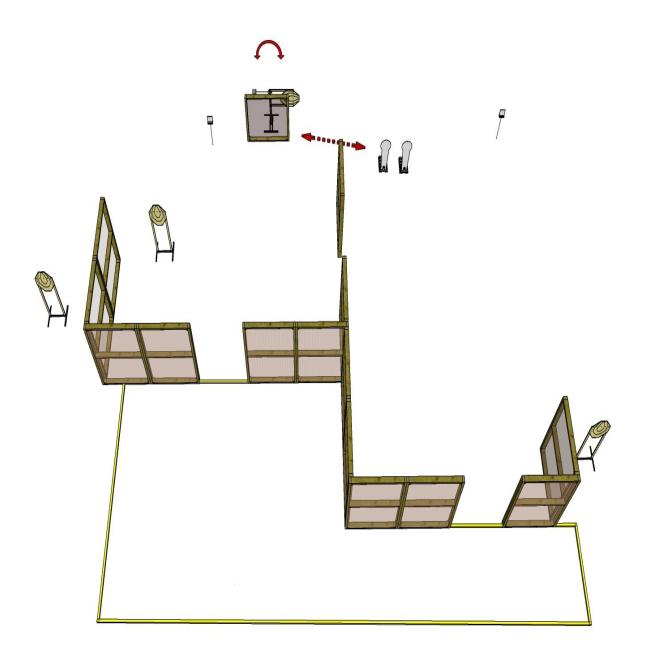

| COF:                 | Short course        |                                    |              |                   | STAGE 4           |  |  |
|----------------------|---------------------|------------------------------------|--------------|-------------------|-------------------|--|--|
| Targets:             | IPSC targets        | IPSC mini targets                  | IPSC poppers | IPSC mini poppers | IPSC metal plates |  |  |
| 0.00                 | 4                   | -                                  | -            | 4                 | -                 |  |  |
| Distance:            |                     | Rounds to be scored:               | 12           | Max. points:      | 60                |  |  |
| Gun ready condition: | Loaded gun on the   | plastic barrel.                    |              |                   |                   |  |  |
| Start position:      | Standing anywhere   | e in area.                         |              |                   |                   |  |  |
| Start signal:        | Audible signal.     |                                    |              |                   |                   |  |  |
| Procedure:           | At the start signal | t the start signal engage targets. |              |                   |                   |  |  |
| Remarks:             | Weak hand only      |                                    |              |                   |                   |  |  |