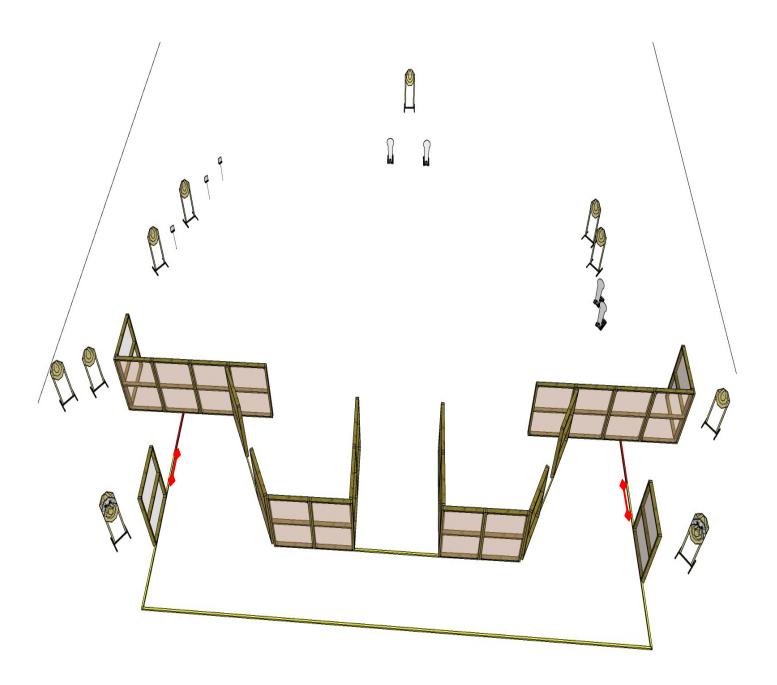

| COF:                 | Long course         |                                     |              |                   | STAGE 7           |  |  |
|----------------------|---------------------|-------------------------------------|--------------|-------------------|-------------------|--|--|
| Targets:             | IPSC targets        | IPSC mini targets                   | IPSC poppers | IPSC mini poppers | IPSC metal plates |  |  |
| ŭ                    | 12                  | -                                   | 2            | 2                 | 3                 |  |  |
| Distance:            |                     | Rounds to be scored:                | 31           | Max. points:      | 155               |  |  |
| Gun ready condition: |                     |                                     |              |                   |                   |  |  |
| Start position:      | Standing in area o  | n mark, left or right               |              |                   |                   |  |  |
| Start signal:        | Audible signal.     |                                     |              |                   |                   |  |  |
| Procedure:           | At the start signal | t the start signal engage targets . |              |                   |                   |  |  |
| Remarks:             |                     |                                     |              |                   |                   |  |  |